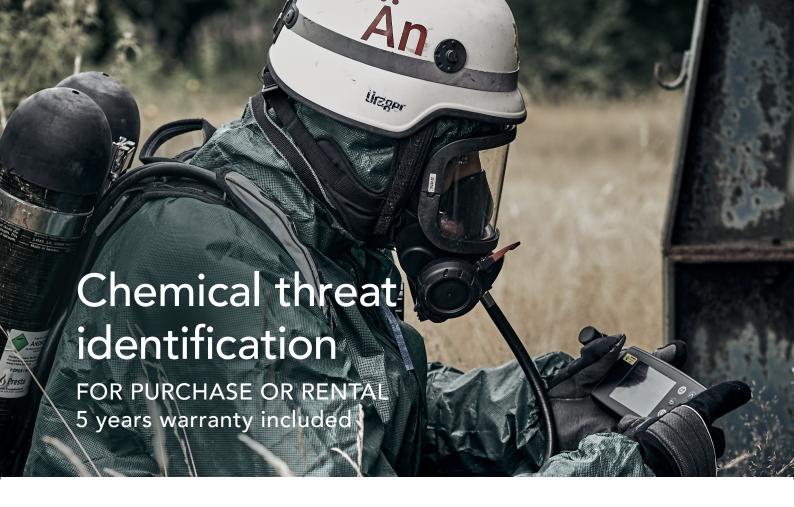

## Simplicity redefined

With Serstech Arx in hand, any operative becomes an expert at chemical identification. Quick Scan<sup>TM</sup> gives an accurate result within seconds with a single press of a button.

## Find out in seconds

Serstech Arx has been designed together with police and first responder teams to solve the real problems operatives face in the field. Determine what's in front of you in seconds, without complexity. More than 17.000 substances divided in Narcotics, Explosives, TICs, CWAs and Pharma libraries.