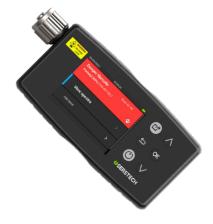

## Simplicity redefined

With Serstech Arx in hand, any operative becomes an expert at chemical identification. Quick Scan<sup>TM</sup> gives an accurate result within seconds with a single press of a button.

No adapters needed - The industry-first and patented autofocus functionality determines packaging material and thickness to ensure optimal accuracy and removal of interference.

## Find out in seconds

Serstech Arx has been designed together with police and first responder teams to solve the real problems operatives face in the field. Determine what's in front of you in seconds, without complexity. More than 17.000 substances divided in Narcotics, Explosives, TICs, CWAs and Pharma libraries.