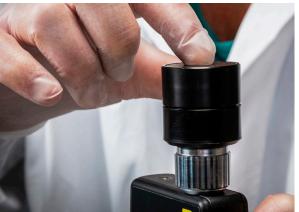

# Quick identification of difficult substances

Heroin • Fentanyl • Meth Amphetamine • Ketamine • Cocaine • Amphetamine • Low concentration street samples

The Serstech SERS kit is used together with Serstech Arx or Serstech 100 Indicator to enhance the capability to identify dark coloured substances or mixtures with very low concentrations. The device is capable of detecting very low amounts of "street quality" narcotics samples, including heroin and many fentanyl variants. The Serstech SERS kit is based on patented technology used together with disposable SERS surfaces.

## SERSTECH SERS KIT

| Size                                   | 39 x 44 mm / 1.53 x 1.73 inch                                                                                                                 |
|----------------------------------------|-----------------------------------------------------------------------------------------------------------------------------------------------|
| Detection level                        | Down to 200 ppm                                                                                                                               |
| Weight                                 | 67g / 2.36 oz.                                                                                                                                |
| Weight, including case and accessories | 905g / 32 oz                                                                                                                                  |
| Included in the package                | Adaptor, 5 x sample preparation bottles containing solvent fluid, 5 disposable SERS plates, Allen key for battery exchange, quick-start guide |
| Solvent                                | Methanol, 3ml / 0.1 fl. oz. (CAS 67-56-1). Note: Due to local regulations methanol can not be shipped to all countries.                       |
| Battery type                           | Primary lithium battery, LS 14250, 3.6 V Primary lithium-thionyl chloride (LiSOCl2),<br>High energy density, 1/2 AA-size bobbin cell          |
| Battery use                            | Approximately 300 measurements                                                                                                                |