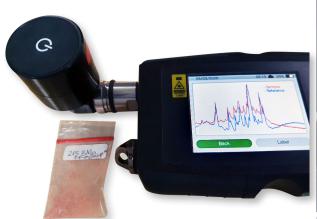

# Quick identification of difficult substances

Heroin • Fentanyl • Meth Amphetamine • Ketamine • Cocaine • Amphetamine • Low concentration street samples

The Serstech SERS kit is used together with Serstech Arx or Serstech 100 Indicator to enhance the capability to identify dark coloured substances or mixtures with very low concentrations. The device is capable of detecting very low amounts of "street quality" narcotics samples, including heroin and many fentanyl variants. The Serstech SERS kit is based on patented technology used together with disposable SERS surfaces.

In short, the signal from a substance is amplified while fluorescence is being reduced. The disposable surfaces are available in packs of 20 or 100 and are delivered together with sample preparation bottles pre-filled with solvent.