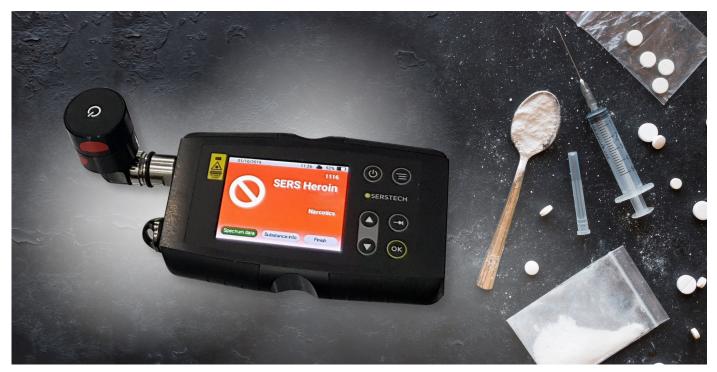

# Quick identification of difficult substances

Heroin • Fentanyl • Meth Amphetamine • Ketamine • Cocaine • Amphetamine • Low concentration street samples

The Serstech SERS kit is used together with Serstech Arx or Serstech 100 Indicator to enhance the capability to identify dark coloured substances or mixtures with very low concentrations. The device is capable of detecting very low amounts of "street quality" narcotics samples, including heroin and many fentanyl variants. The Serstech SERS kit is based on patented technology used together with disposable SERS surfaces.

In short, the signal from a substance is amplified while fluorescence is being reduced. The disposable surfaces are available in packs of 20 or 100 and are delivered together with sample preparation bottles pre-filled with solvent.