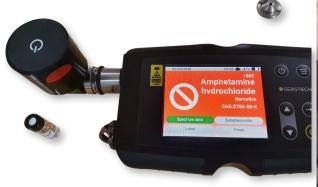

# Quick identification of difficult substances

Heroin • Fentanyl • Meth Amphetamine • Ketamine • Cocaine • Amphetamine • Low concentration street samples

The Serstech SERS kit is used together with Serstech Arx or Serstech 100 Indicator to enhance the capability to identify dark coloured substances or mixtures with very low concentrations. The device is capable of detecting very low amounts of "street quality" narcotics samples, including heroin and many fentanyl variants. The Serstech SERS kit is based on patented technology used together with disposable SERS surfaces.

In short, the signal from a substance is amplified while fluorescence is being reduced. The disposable surfaces are available in packs of 20 or 100 and are delivered together with sample preparation bottles pre-filled with solvent.