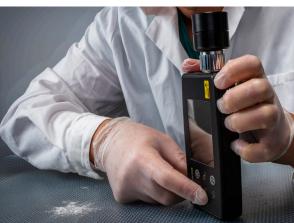

# Quick identification of difficult substances

Heroin • Fentanyl • Meth Amphetamine • Ketamine • Cocaine • Amphetamine • Low concentration street samples

The Serstech SERS kit is used together with Serstech Arx or Serstech 100 Indicator to enhance the capability to identify dark coloured substances or mixtures with very low concentrations. The device is capable of detecting very low amounts of "street quality" narcotics samples, including heroin and many fentanyl variants. The Serstech SERS kit is based on patented technology used together with disposable SERS surfaces.