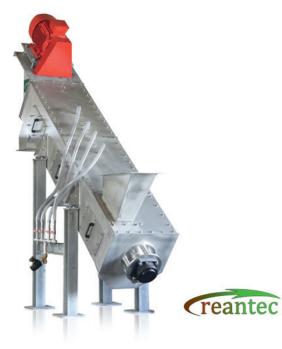

## >> FRICTION SEPARATOR

Washing & dewatering prior to drying of plastic flakes

- > Installation horizontally or up to an angle of 40 degrees
- > Special sealing and bearing of the shaft for a tight design
- > Very durable thanks to wear-protected bearings