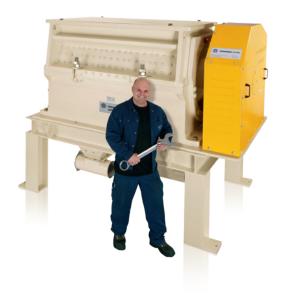

## >> ROTOPLEX GRANULATOR

#### Granulator

- > Size reduction to the desired size
- > Suitable for wet & dry application
- > Capacity up to 8,000 kg/h
- Unique cross scissor cut and open rotor design for econimical operation