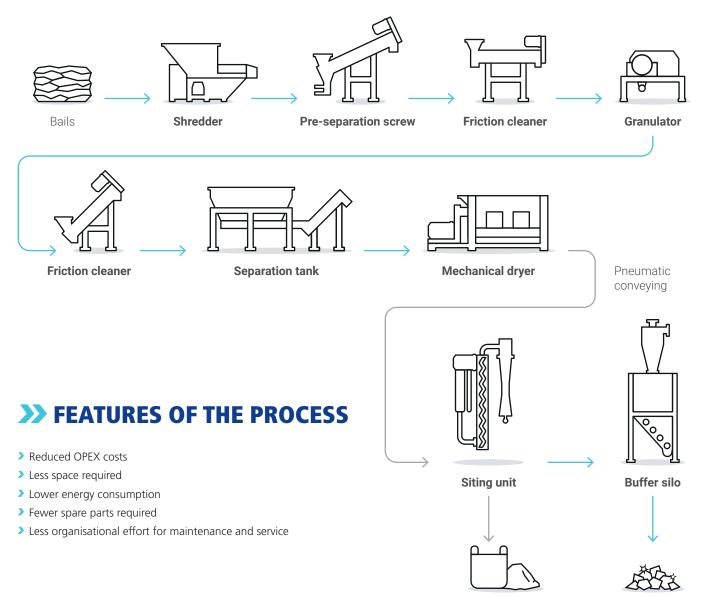

## **RECYCLING OF PLASTIC WASTE**

Shredding, cutting, washing, drying, separation, conveying, storage

# **POST CONSUMER RECYCLING (PCR)**

Making plastic waste usable again

Shampoo bottles and cosmetics packaging, sausage and cheese packaging, plastic bags, cling film - they all end up in the recycling bin or are delivered directly to recycling centres. The aim is to recycle as much of this packaging waste as possible and return it to the cycle. If this waste comes from private households, the process is referred to as post-consumer recycling (PCR). The recycling of waste from production residues in the manufacture of plastic packaging or products, on the other hand, is known as post-industrial recycling (PIR). A new process from Hosokawa Alpine now ensures that the plastics from this packaging waste can be reused as post-consumer recyclate. The shredding, washing, separating and drying steps produce washed and dried flakes that can be used to manufacture new plastic products.

Fines

Clean plastic flakes