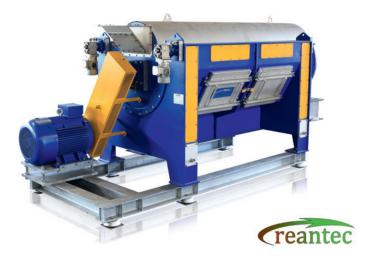

## >> ROTOPLEX GRANULATOR

#### Granulator

- > Size reduction to the desired size
- > Suitable for wet & dry application
- > Capacity up to 8,000 kg/h
- Unique cross scissor cut and open rotor design for econimical operation