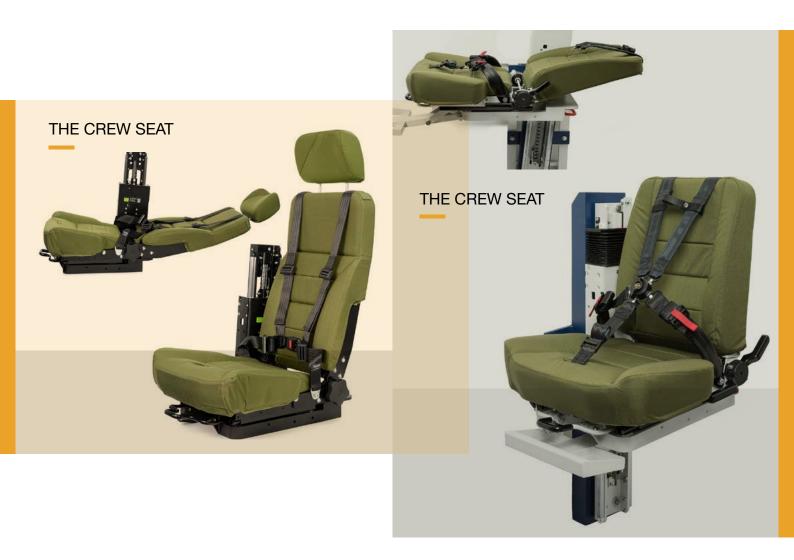

### CREW SEATS- WALL MOUNT

#### Mobius Crew Seats: Optimized Performance. Uncompromising Safety.

**Safety First.** Every Mobius seat is meticulously engineered with advanced blast-mitigating technology for unrivaled crew protection.

**Exceed Expectations.** Mobius offers meticulously crafted, fully customizable crew seating solutions. Prioritizing unparalleled safety, exceptional comfort, and unmatched versatility, Mobius empowers every crew member on every mission.

**Tailored for Peak Performance.** Our modular design adapts to any modern military vehicle, ensuring an ergonomic fit for any crew member. Extensive adjustments minimize fatigue and maximize focus during critical operations.

**Comfort Under Duress.** Mobius seats boast an ergonomic design with durable materials and molded cushioning, keeping crews alert and focused.

**Unparalleled Adaptability.** Diverse mounting options and features guarantee optimal positioning for each crew member, from precise driver control to rapid crew seat transitions.