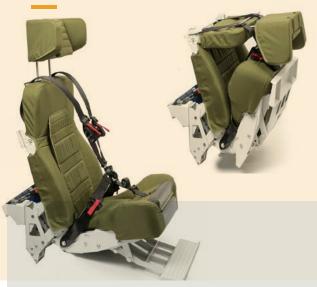

# TROOP SEATS

#### Mobius Troop Seats: Uncompromising Protection, Maximum Comfort

Mobius equips your crew for any mission with their industry-leading selection of over 8 troop seat models. These innovative seats deliver unmatched protection and exceptional ergonomic comfort. Highly customizable, they adapt to various occupants and different roles, ensuring effortless adjustments, easy entry and exit, and even emergency operation capabilities.

#### **Designed for Troop Well-being**

Mobius prioritizes your crew's well-being with a range of built-in features:

- · Folding Backrests and Flipping Seatpans: Optimize space and ease movement within the vehicle.
- · Ergonomic Body Supports: Reduce fatigue and enhance comfort during long journeys.
- · Retractable Footrests and Adjustable Headrests: Provide personalized comfort for every crew member.
- · Lightweight Materials: Improve vehicle performance and maneuverability.

**Flexible Mounting for Diverse Applications:** Whether mounted on walls, roofs, or floors, Mobius troop seats offer maximum flexibility for any land vehicle platform.