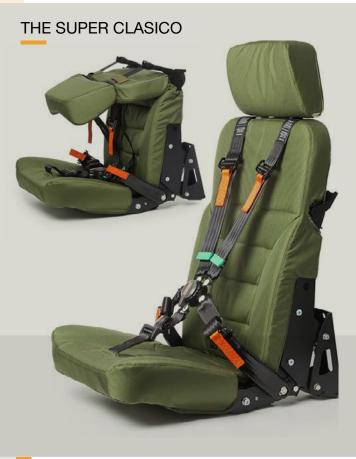

#### THE SUPERIOR

### CREW SEATS- WALL MOUNT

#### Mobius Crew Seats: Optimized Performance. Uncompromising Safety.

**Safety First.** Every Mobius seat is meticulously engineered with advanced blast-mitigating technology for unrivaled crew protection.

**Exceed Expectations.** Mobius offers meticulously crafted, fully customizable crew seating solutions. Prioritizing unparalleled safety, exceptional comfort, and unmatched versatility, Mobius empowers every crew member on every mission.

**Tailored for Peak Performance.** Our modular design adapts to any modern military vehicle, ensuring an ergonomic fit for any crew member. Extensive adjustments minimize fatigue and maximize focus during critical operations.

**Comfort Under Duress.** Mobius seats boast an ergonomic design with durable materials and molded cushioning, keeping crews alert and focused.

**Unparalleled Adaptability.** Diverse mounting options and features guarantee optimal positioning for each crew member, from precise driver control to rapid crew seat transitions.