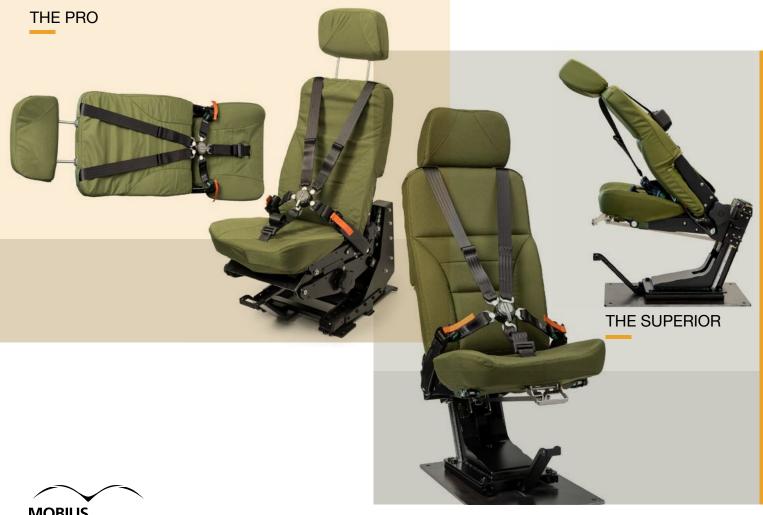

#### THE SUPERIOR

## **CREW SEATS - FLOOR MOUNT**

**Optimized for Crew Performance:** Our ergonomic design prioritizes comfort and focus with intuitive adjustments for optimal support. Easy maneuvering allows effortless operation of vehicle controls and facilitates seamless crew ingress and egress in tight spaces. Additionally, the design ensures intuitive access to emergency features, enhancing crew safety during critical situations.

**Combat-Proven:** Mobius floor-mounted crew seats are integrated in numerous 4x4 armored vehicles that have been rigorously tested and meet the stringent standards of STANAG 4569 and the demanding requirements of NATO AEP-55 VOL 2 Level 4a/4b. This ensures exceptional crew protection in the harshest environments.

**Seamless Adjustability:** Mobius floor-mounted crew seats offer a range of functionalities to maximize crew comfort and performance.

#### These include:

- Fore-aft adjustment for optimal legroom.
- Height adjustment for personalized positioning.
- Backrest recliner for tailored support during long journeys.
- Adjustable headrest for proper neck alignment.
- Provisions for handrests to reduce fatigue and enhance control.