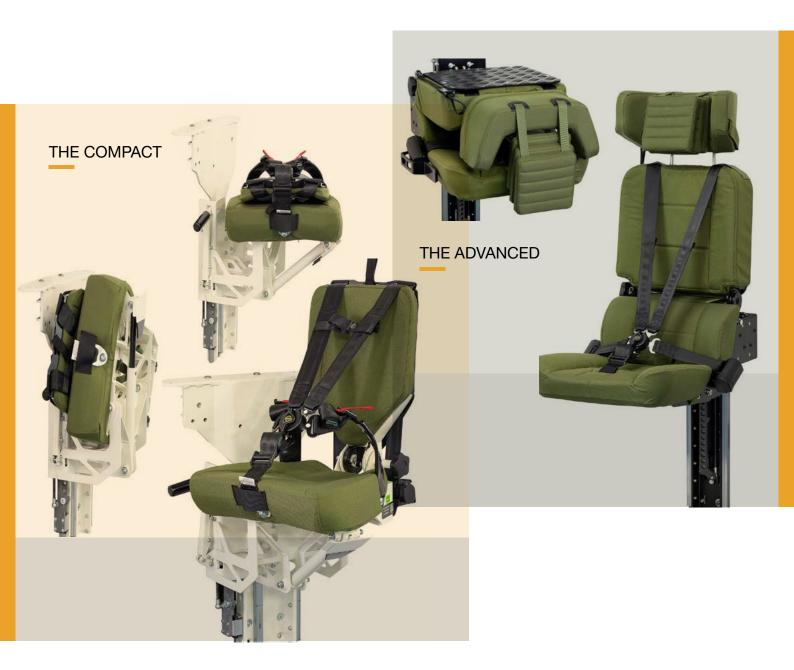

# TROOP SEATS

#### Mobius Troop Seats: Uncompromising Protection, Maximum Comfort

Mobius equips your crew for any mission with their industry-leading selection of over 8 troop seat models. These innovative seats deliver unmatched protection and exceptional ergonomic comfort. Highly customizable, they adapt to various occupants and different roles, ensuring effortless adjustments, easy entry and exit, and even emergency operation capabilities.

#### **Designed for Troop Well-being**

Mobius prioritizes your crew's well-being with a range of built-in features:

- · Folding Backrests and Flipping Seatpans: Optimize space and ease movement within the vehicle.
- · Ergonomic Body Supports: Reduce fatigue and enhance comfort during long journeys.
- · Retractable Footrests and Adjustable Headrests: Provide personalized comfort for every crew member.
- · Lightweight Materials: Improve vehicle performance and maneuverability.

**Flexible Mounting for Diverse Applications:** Whether mounted on walls, roofs, or floors, Mobius troop seats offer maximum flexibility for any land vehicle platform.