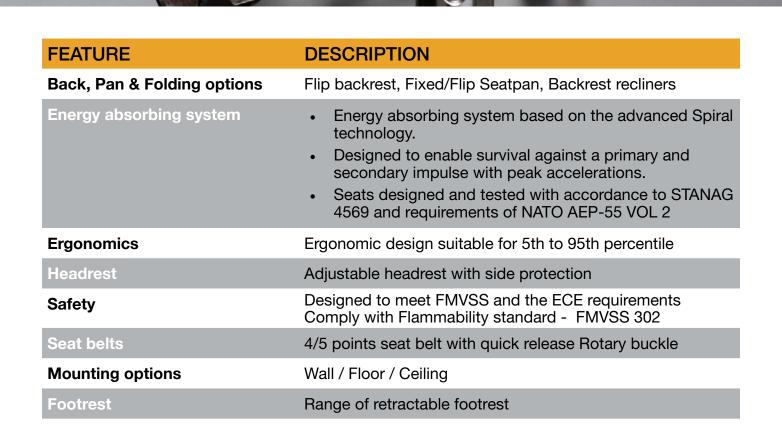

### FEATURES AND AD-ON'S TYPICAL SPECIFICATIONS

# TROOP SEATS

#### Mobius Troop Seats: Uncompromising Protection, Maximum Comfort

Mobius equips your crew for any mission with their industry-leading selection of over 8 troop seat models. These innovative seats deliver unmatched protection and exceptional ergonomic comfort. Highly customizable, they adapt to various occupants and different roles, ensuring effortless adjustments, easy entry and exit, and even emergency operation capabilities.

#### **Designed for Troop Well-being**

Mobius prioritizes your crew's well-being with a range of built-in features:

- · Folding Backrests and Flipping Seatpans: Optimize space and ease movement within the vehicle.
- · Ergonomic Body Supports: Reduce fatigue and enhance comfort during long journeys.
- · Retractable Footrests and Adjustable Headrests: Provide personalized comfort for every crew member.
- · Lightweight Materials: Improve vehicle performance and maneuverability.

**Flexible Mounting for Diverse Applications:** Whether mounted on walls, roofs, or floors, Mobius troop seats offer maximum flexibility for any land vehicle platform.