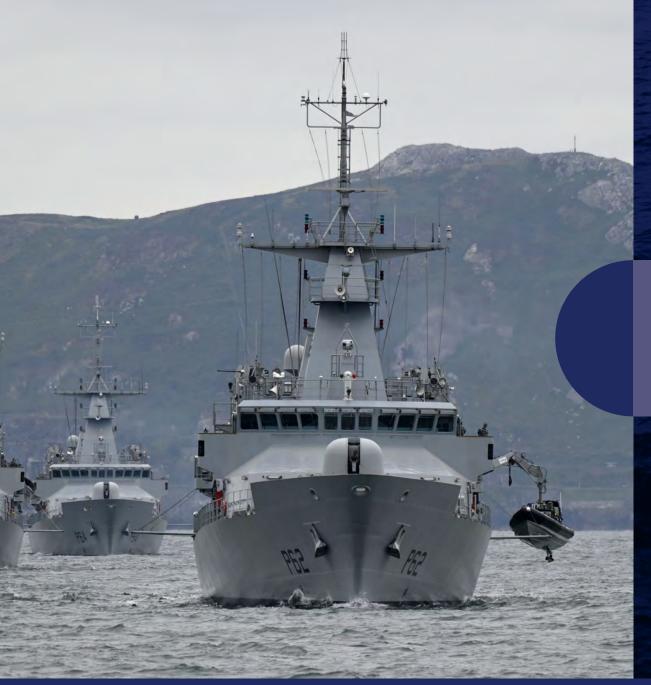

### A COHORT PLC COMPANY

Chess Dynamics is a surveillance, fire control and large positioning systems specialist, providing solutions for Land and Maritime domains.

Defence Leaders around the world work with Chess for market-leading, reliable defence systems.

# **SeaEagle Family of Maritime Systems**

SeaEagle is a family of electro-optical systems that meets a broad range of maritime surveillance and gun fire control applications. System solutions are available for all classes of surface vessels; from fast interceptors and patrol boats, to major warships.