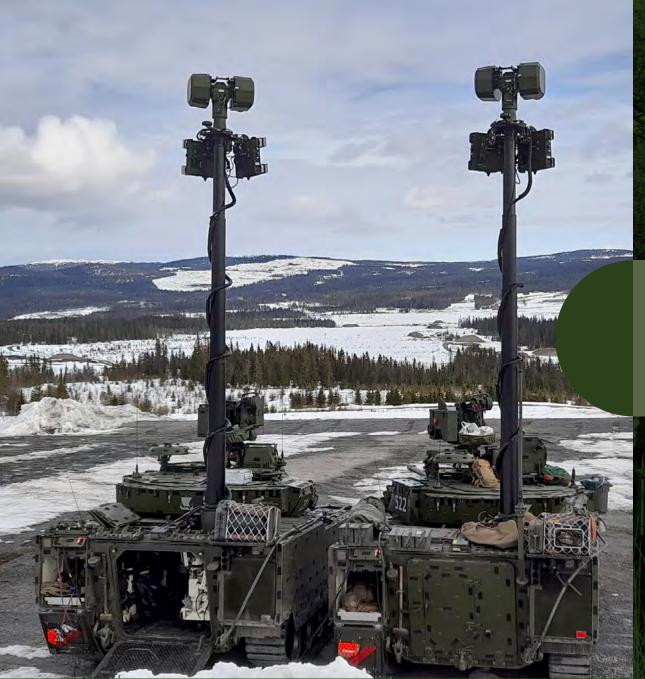

## **Hawkeye Family of Land Systems**

Having a visual image of both hostile and friendly forces, at a range that enables the commander to make informed decisions and is an essential element of modern ground operations.

Hawkeye is a family of advanced multi-sensor surveillance and targeting systems from Chess Dynamics that provides this visualisation capability. The systems provide comprehensive 24-hour surveillance and target identification in a broad range of operational scenarios and tactical applications.

The Hawkeye family of systems employs the latest image processing and system automation techniques to reduce dependence upon operator time and skill, thereby reducing workload and training requirements.

Based upon common system architecture, the Hawkeye family provides a flexible approach to surveillance that enables different applications to be accommodated, whilst employing standard operating procedures, a low training burden and an integrated support philosophy.