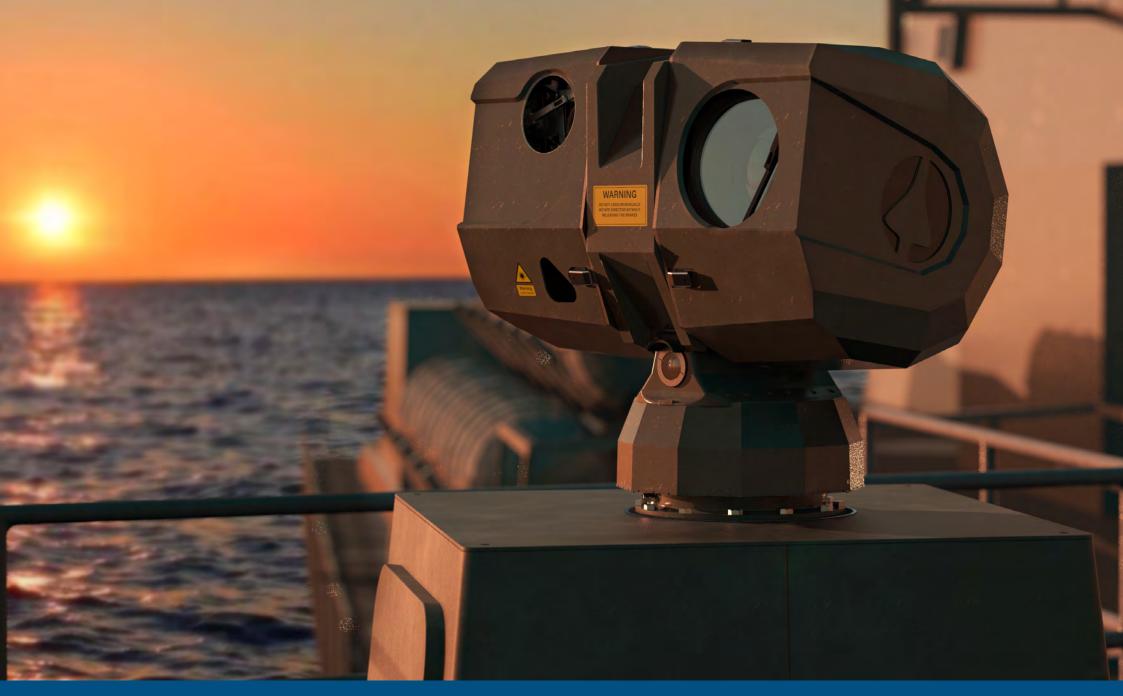

Cohort acquired a majority share in Chess in 2018 and the company is led by David Tuddenham.

Designed by experts, built by specialists, maintained by professionals. We are Chess.

SeaEagle
Maritime Systems

# **SeaEagle Family of Maritime Systems**

SeaEagle is a family of electro-optical systems that meets a broad range of maritime surveillance and gun fire control applications. System solutions are available for all classes of surface vessels; from fast interceptors and patrol boats, to major warships.

## **Advanced Image Processing**

SeaEagle systems feature a video processing system that provides a high level of automation to the surveillance, acquisition and tracking functions.

- Programmable horizon and sector scanning with automatic target detection
- Multiple target detection and acquisition
- Panoramic display of the scanned sector with detected targets labelled
- Automatic slewing to radar contact target indications
- Real time target tracking with automatic selection of tracking algorithm to suit target/background parameters
- Automatic cueing of multiple targets within field of view
- Automatic capture of target 'snapshot' images
- Graphical display of all system, target and ship data
- Digital video and data recording
- Artificial Intelligence & Auto Target Classification