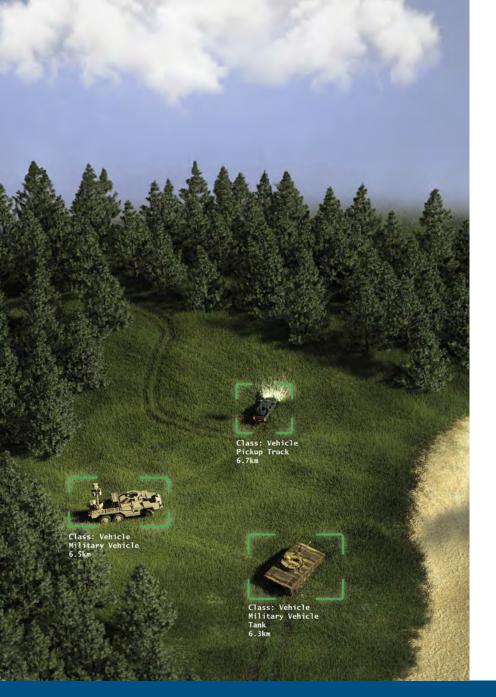

The comprehensive portfolio of proven surveillance and fire control technology solutions also includes counter-sUAV (drone) protection systems, the Vision4ce branded real time video and image processing solutions for electro-optic systems.

#### **About Vision4ce**

Chess brand Vision4ce provides high performance video and imaging processing solutions for electro-optical systems. This covers the supply of rugged embedded hardware for harsh environments on land, sea and air along with integrated software solutions incorporating sophisticated image processing algorithms including object detection and tracking.

Our automated video tracking and image processing solutions present simplified, actionable information from even the most complex environments. We combine our extensive knowledge of defence and security challenges with our proven video tracking and image processing technology to solve problems and reduce risk.