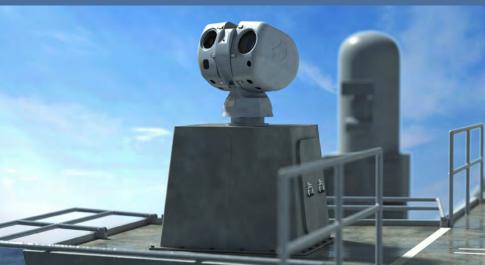

Cohort acquired a majority share in Chess in 2018 and the company is led by David Tuddenham.

Designed by experts, built by specialists, maintained by professionals. We are Chess.

SeaEagle
Maritime Systems

# **SeaEagle Family of Maritime Systems**

SeaEagle is a family of electro-optical systems that meets a broad range of maritime surveillance and gun fire control applications. System solutions are available for all classes of surface vessels; from fast interceptors and patrol boats, to major warships.

## **Advanced Image Processing**

SeaEagle systems feature a video processing system that provides a high level of automation to the surveillance, acquisition and tracking functions.

- Programmable horizon and sector scanning with automatic target detection
- Multiple target detection and acquisition
- Panoramic display of the scanned sector with detected targets labelled
- Automatic slewing to radar contact target indications
- Real time target tracking with automatic selection of tracking algorithm to suit target/background parameters
- Automatic cueing of multiple targets within field of view
- Automatic capture of target 'snapshot' images
- Graphical display of all system, target and ship data
- Digital video and data recording
- Artificial Intelligence & Auto Target Classification

#### **Fire Control**

SeaEagle systems can be configured for control of any in-service naval gun in various anti-air, anti-surface and naval gunfire support engagements.

A range of interface formats are available to match both new build and earlier design mountings.

Chess provides a full installation and trials service, including live firing trials and analysis.

- Range table based ballistic prediction including compensation for meteorological effects
- Surface (ASuW) engagements with semi-automated splash spotting
- Air (AAW) engagements in area and self-defence modes
- Naval Fire Support (NFS) engagements in direct and indirect modes with crest clearance
- Ability to conduct surface engagements using trackwhile-scan data from a surface search radar
- Ability to fire extended range ammunition
- Graphical display of all system, weapon, target, ship and meteorological data
- System can be integrated into and controlled from a Combat Mission System multi-function console or supplied with its own dedicated console or workstation