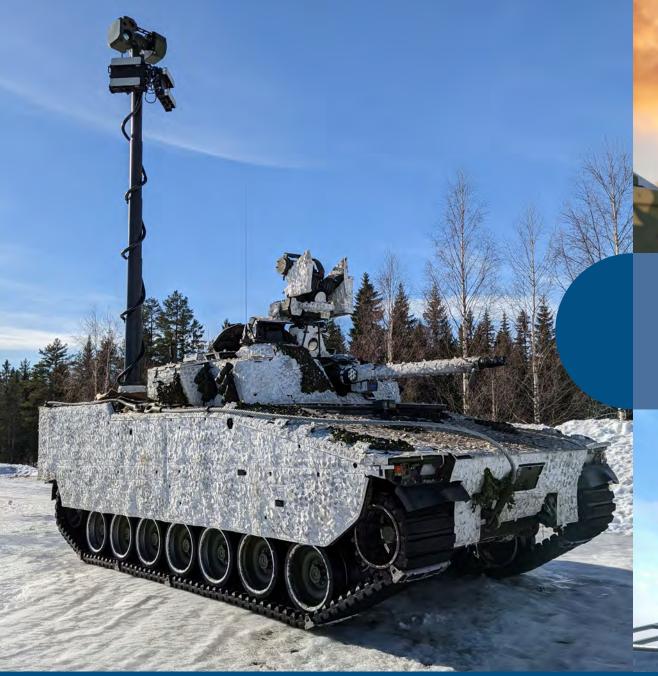

Hawkeye Land Systems

## **Hawkeye Family of Land Systems**

Having a visual image of both hostile and friendly forces, at a range that enables the commander to make informed decisions and is an essential element of modern ground operations.

Hawkeye is a family of advanced multi-sensor surveillance and targeting systems from Chess Dynamics that provides this visualisation capability. The systems provide comprehensive 24-hour surveillance and target identification in a broad range of operational scenarios and tactical applications.

The Hawkeye family of systems employs the latest image processing and system automation techniques to reduce dependence upon operator time and skill, thereby reducing workload and training requirements.

Based upon common system architecture, the Hawkeye family provides a flexible approach to surveillance that enables different applications to be accommodated, whilst employing standard operating procedures, a low training burden and an integrated support philosophy.

### Surveillance

- Target Classification
- Mast Mounted
- Target Location
- Video Tracking
- Video Analytics
- Image Processing
- Video Recording
- Georeferencing
- Laser Range Finder
- Ruggedized processing

# **Targeting**

- Long Range
- Track & Engage
- Target Handoff
- Low Power
- Networked Video
- Georeferencing
- Joint Fires Terminal
- Laser Target Designator