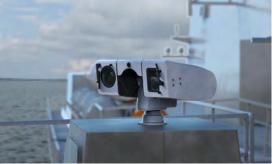

## **Hawkeye Family of Land Systems**

Having a visual image of both hostile and friendly forces, at a range that enables the commander to make informed decisions and is an essential element of modern ground operations.

Hawkeye is a family of advanced multi-sensor surveillance and targeting systems from Chess Dynamics that provides this visualisation capability. The systems provide comprehensive 24-hour surveillance and target identification in a broad range of operational scenarios and tactical applications.

The Hawkeye family of systems employs the latest image processing and system automation techniques to reduce dependence upon operator time and skill, thereby reducing workload and training requirements.

Based upon common system architecture, the Hawkeye family provides a flexible approach to surveillance that enables different applications to be accommodated, whilst employing standard operating procedures, a low training burden and an integrated support philosophy.