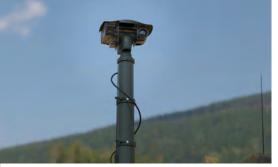

Hawkeye Land Systems

## **Hawkeye Family of Land Systems**

Having a visual image of both hostile and friendly forces, at a range that enables the commander to make informed decisions and is an essential element of modern ground operations.

Hawkeye is a family of advanced multi-sensor surveillance and targeting systems from Chess Dynamics that provides this visualisation capability. The systems provide comprehensive 24-hour surveillance and target identification in a broad range of operational scenarios and tactical applications.

### Surveillance

- Target Classification
- Mast Mounted
- Target Location
- Video Tracking
- Video Analytics
- Image Processing
- Video Recording
- Georeferencing
- Laser Range Finder
- Ruggedized processing