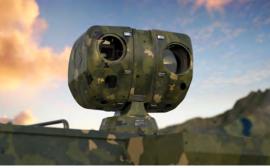

Chess designs and manufactures an extensive range of Electro-Optical (EO) tracking and surveillance intelligent sub-systems for military land and maritime applications.

These solutions incorporate thermal imagers, TV cameras, laser range finders and radars.

Chess enables the user to control the platform by joystick, auto-track, slew-to-cue, radar-cue and remote sensor-cue for passive target detection, recognition and identification.

The more complex EO systems are integrated and used as part of complete fire control systems and may also be integrated into vehicle surveillance systems.