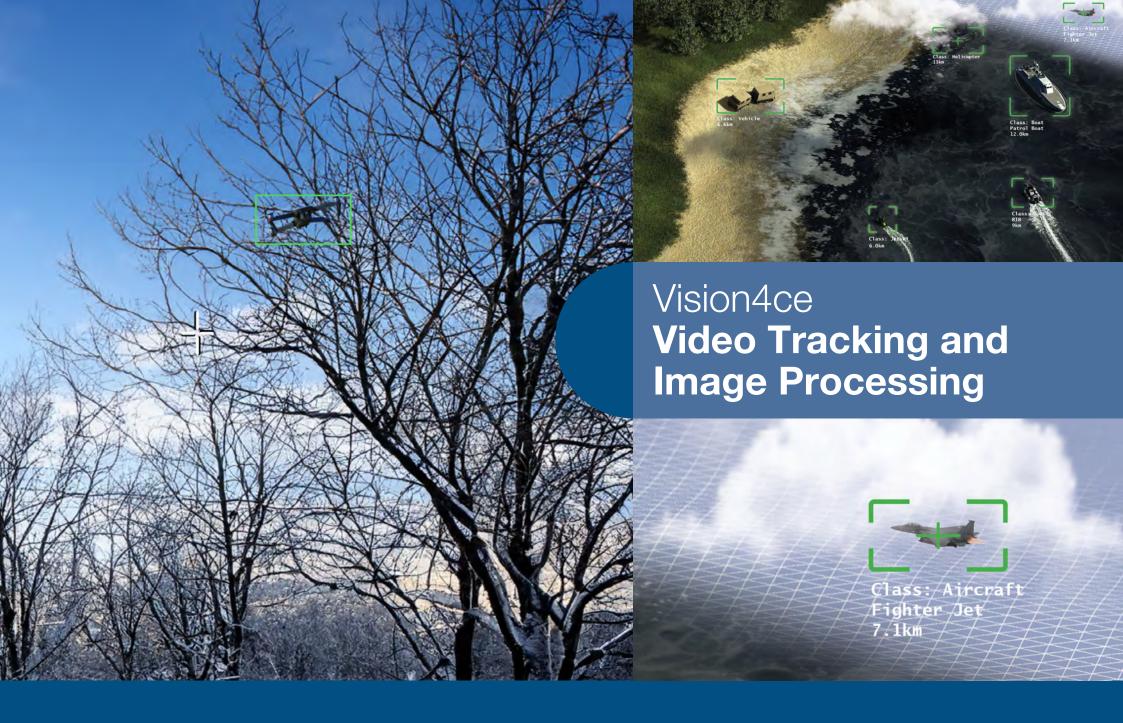

The comprehensive portfolio of proven surveillance and fire control technology solutions also includes counter-sUAV (drone) protection systems, the Vision4ce branded real time video and image processing solutions for electro-optic systems.

#### **About Vision4ce**

Chess brand Vision4ce provides high performance video and imaging processing solutions for electro-optical systems. This covers the supply of rugged embedded hardware for harsh environments on land, sea and air along with integrated software solutions incorporating sophisticated image processing algorithms including object detection and tracking.

Our automated video tracking and image processing solutions present simplified, actionable information from even the most complex environments. We combine our extensive knowledge of defence and security challenges with our proven video tracking and image processing technology to solve problems and reduce risk.