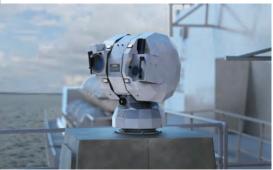

# **SeaEagle Family of Maritime Systems**

SeaEagle is a family of electro-optical systems that meets a broad range of maritime surveillance and gun fire control applications. System solutions are available for all classes of surface vessels; from fast interceptors and patrol boats, to major warships.

## **Advanced Image Processing**

SeaEagle systems feature a video processing system that provides a high level of automation to the surveillance, acquisition and tracking functions.

- Programmable horizon and sector scanning with automatic target detection
- Multiple target detection and acquisition
- Panoramic display of the scanned sector with detected targets labelled
- Automatic slewing to radar contact target indications
- Real time target tracking with automatic selection of tracking algorithm to suit target/background parameters
- Automatic cueing of multiple targets within field of view
- Automatic capture of target 'snapshot' images
- Graphical display of all system, target and ship data
- Digital video and data recording
- Artificial Intelligence & Auto Target Classification