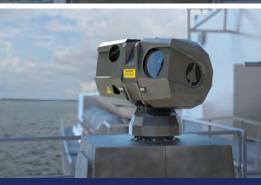

# **SeaEagle Family of Maritime Systems**

SeaEagle is a family of electro-optical systems that meets a broad range of maritime surveillance and gun fire control applications. System solutions are available for all classes of surface vessels; from fast interceptors and patrol boats, to major warships.

## **Advanced Image Processing**

SeaEagle systems feature a video processing system that provides a high level of automation to the surveillance, acquisition and tracking functions.

- Programmable horizon and sector scanning with automatic target detection
- Multiple target detection and acquisition
- Panoramic display of the scanned sector with detected targets labelled
- Automatic slewing to radar contact target indications
- Real time target tracking with automatic selection of tracking algorithm to suit target/background parameters
- Automatic cueing of multiple targets within field of view
- Automatic capture of target 'snapshot' images
- Graphical display of all system, target and ship data
- Digital video and data recording
- Artificial Intelligence & Auto Target Classification

#### **Fire Control**

SeaEagle systems can be configured for control of any in-service naval gun in various anti-air, anti-surface and naval gunfire support engagements.

A range of interface formats are available to match both new build and earlier design mountings.