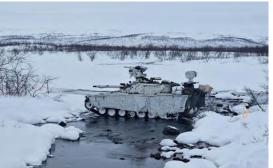

Hawkeye Land Systems

## **Hawkeye Family of Land Systems**

Having a visual image of both hostile and friendly forces, at a range that enables the commander to make informed decisions and is an essential element of modern ground operations.

Hawkeye is a family of advanced multi-sensor surveillance and targeting systems from Chess Dynamics that provides this visualisation capability. The systems provide comprehensive 24-hour surveillance and target identification in a broad range of operational scenarios and tactical applications.