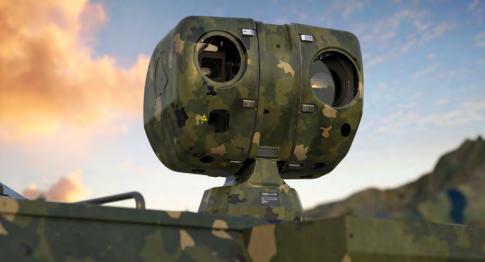

Hawkeye Land Systems

## **Hawkeye Family of Land Systems**

Having a visual image of both hostile and friendly forces, at a range that enables the commander to make informed decisions and is an essential element of modern ground operations.

Hawkeye is a family of advanced multi-sensor surveillance and targeting systems from Chess Dynamics that provides this visualisation capability. The systems provide comprehensive 24-hour surveillance and target identification in a broad range of operational scenarios and tactical applications.

The Hawkeye family of systems employs the latest image processing and system automation techniques to reduce dependence upon operator time and skill, thereby reducing workload and training requirements.

Based upon common system architecture, the Hawkeye family provides a flexible approach to surveillance that enables different applications to be accommodated, whilst employing standard operating procedures, a low training burden and an integrated support philosophy.