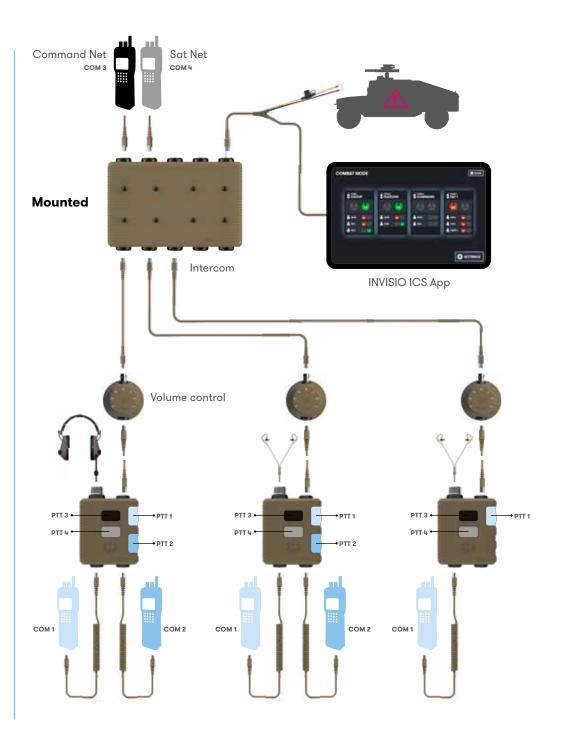

## **INVISIO** Configuration Example

Typical configuration in a light tactical vehicle:

Personal radio functionality is maintained AND connected to the vehicle intercom.

With the INVISIO Intercom App you can adapt inter-team comms before or during the mission. It runs on a Windows 10/11 Tablet/ PC or it can be integrated into a platform system via an API.