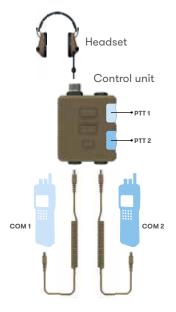

tegrates multiple communication devices and users. This small, lightweight and intelligent system is designed to be carried on-the-go or mounted directly onto any vehicle platform.

Connect and control your communications with a full range of INVISIO control units and hearing protection headsets for both mounted and dismounted operations. Unique mobility Mount Anywhere Seamless Integration Uninterrupted Connectivity



## **INVISIO** Configuration Example

Typical configuration in a light tactical vehicle:

Personal radio functionality is maintained AND connected to the vehicle intercom.

With the INVISIO Intercom App you can adapt inter-team comms before or during the mission. It runs on a Windows 10/11 Tablet/ PC or it can be integrated into a platform system via an API.

## Dismounted